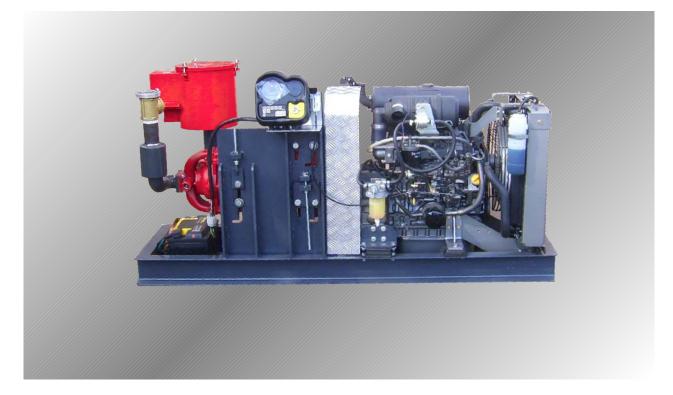

## **MADE IN JAPAN**

The H550d POWER PACK is a high quality low cost Diesel Engine drive power pack. All Japanese technology. Oil Free air from HORI 550v compressor. High quality Yanmar water cooled Diesel unit. Yanmar have produced more than 5 million diesel engines worldwide.

Suitable for:Cement, Flour, Calcium Carbonate, Fly Ash, Hydrated Lime etc.

- Low Noise
- Low Vibration
- Low Maintenance
- Low Weight
- Low Cost
- Very Quiet Diesel Engine
- Pressure up to 2,5 bar

- Oil Free
- Low Bearing Speeds
- Low Power
- Low Fuel Consumption
- **O** 3 year warranty compressor
- **2** year warranty on Yanmar
- Solve: 550 m<sup>3</sup>/h