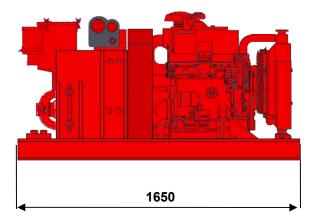

## **MADE IN JAPAN**

| Description                             | Unit    | Details                    |
|-----------------------------------------|---------|----------------------------|
| Flow (2,0 bar)                          | m³/h    | 550                        |
| Yanmar Diesel Engine                    | rpm     | 2200                       |
| Working Pressure                        | bar (g) | 2,0 bar (more if required) |
| Power consumption (2,0 bar)             | kW      | 21 max.                    |
| Engine type                             | 3 cyl   | Water cooled               |
| Diesel Power                            | kW      | 23                         |
| Dimensions                              | mm      | 510 x 1650 x 900 high      |
| Weight inc. accessories                 | kg      | 500kg (approx)             |
| Benefits                                |         | Advantages                 |
| Oil free                                |         | Low noise                  |
| Low maintenance compressor              |         | Low power                  |
| Oil change 1 time per year (compressor) |         | Low bearing rpm            |
| Standard 3 year guarantee               |         | Low weight                 |
| Fuel Tank gives 8 hrs running (approx)  |         | Low compressor rpm         |