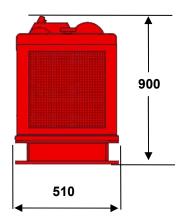

## **MADE IN JAPAN**

| Description                             | Unit    | Details                    |
|-----------------------------------------|---------|----------------------------|
| Flow (2,0 bar)                          | m³/h    | 550                        |
| Yanmar Diesel Engine                    | rpm     | 2200                       |
| Working Pressure                        | bar (g) | 2,0 bar (more if required) |
| Power consumption (2,0 bar)             | kW      | 21 max.                    |
| Engine type                             | 3 cyl   | Water cooled               |
| Diesel Power                            | kW      | 23                         |
| Dimensions                              | mm      | 510 x 1650 x 900 high      |
| Weight inc. accessories                 | kg      | 500kg (approx)             |
| Benefits                                |         | Advantages                 |
| Oil free                                |         | Low noise                  |
| Low maintenance compressor              |         | Low power                  |
| Oil change 1 time per year (compressor) |         | Low bearing rpm            |
| Standard 3 year guarantee               |         | Low weight                 |
| Fuel Tank gives 8 hrs running (approx)  |         | Low compressor rpm         |