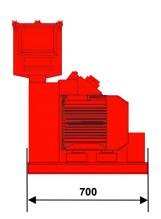

## HORI ELECTROPAK MADE IN JAPAN

**Details** 

| Flow at inlet (2,0 bar)                       | m³/h           | 550               |
|-----------------------------------------------|----------------|-------------------|
| Motor                                         | rpm            | 1460              |
| Working Pressure                              | bar (g)        | max. 2,5 bar      |
| Power consumption (2,0 bar)                   | kW             | 22 max.           |
| Voltage                                       | 380 – 400volts | 3 phase           |
| Dimensions                                    | mm             | 700 x 1100 x 900  |
| Weight inc. accessories                       | kg             | 350               |
| Benefits                                      |                | Advantages        |
| Oil free                                      |                | ○ Low noise       |
| 2,0 bar (more if requested)                   |                | O Low power       |
| <b>☉</b> Bi – rotation any polarity           |                | Cow weight        |
| Oil change 1 time per year (common motor oil) |                |                   |
| O No other maintenance                        |                | ○ Low bearing rpm |
| Standard 3 year guarantee                     |                | ○ Low rotor rpm   |
| ○ Long bearing life                           |                | <b>○</b> Low cost |