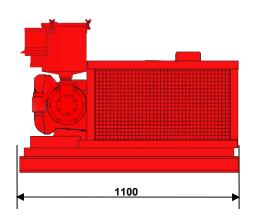

## HORI ELECTROPAK MADE IN JAPAN

**Details** 

| Flow at inlet (2,0 bar)                       | m³/h           | 550               |
|-----------------------------------------------|----------------|-------------------|
| Motor                                         | rpm            | 1460              |
| Working Pressure                              | bar (g)        | max. 2,5 bar      |
| Power consumption (2,0 bar)                   | kW             | 22 max.           |
| Voltage                                       | 380 – 400volts | 3 phase           |
| Dimensions                                    | mm             | 700 x 1100 x 900  |
| Weight inc. accessories                       | kg             | 350               |
| Benefits                                      |                | Advantages        |
| Oil free                                      |                | ○ Low noise       |
| 2,0 bar (more if requested)                   |                | O Low power       |
| <b>☉</b> Bi – rotation any polarity           |                | Cow weight        |
| Oil change 1 time per year (common motor oil) |                |                   |
| O No other maintenance                        |                | ○ Low bearing rpm |
| Standard 3 year guarantee                     |                | ○ Low rotor rpm   |
| ○ Long bearing life                           |                | <b>○</b> Low cost |