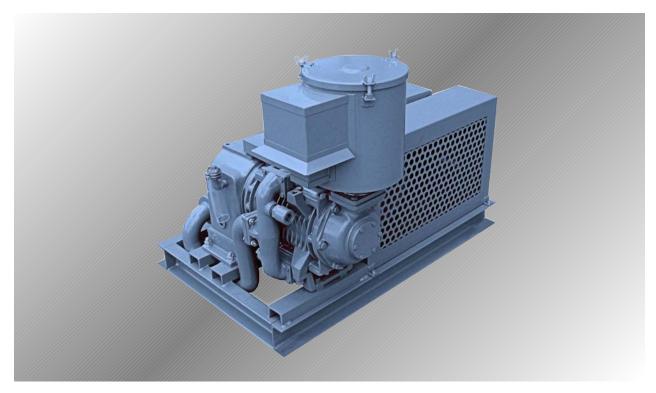

## **MADE IN JAPAN**

The **HORI ELECTROPAK** is a high quality low cost Electric Motor drive power pack. It has been specifically designed for mounting on semi – trailers. It has compact dimensions and low weight. Can be driven in any direction so reverse polarity of electrical supply is no problem. The small dimensions make it easy to install on a semi-trailer. The standard unit is perfect for dry bulk cement discharge.

The strong design is suitable for operations from Africa to Siberia in hot climates and also sub-zero temperatures.

Suitable for: Cement, Flour, Calcium Carbonate, Fly Ash, Hydrated Lime etc.

- Oil free
- 2,0 bar (more if required)
- ♦ 550 m³/h
- Maintenance almost zero
- Low Noise

- Bi- Rotational
- Standard 3 year Warranty
- **♦ 350** kg inc. Accessories
- Low Cost
- Low Power 22kW max

**Description** 